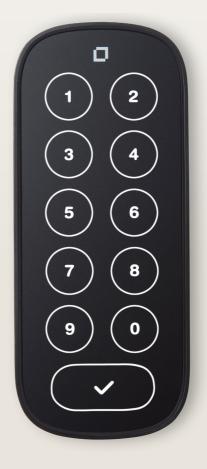

# □ level Keypad

Discreet design. Easy access.

# One Touch Locking

Quickly lock your door by pressing the checkmark button on your way out. Unlock via 4-6 digit code.