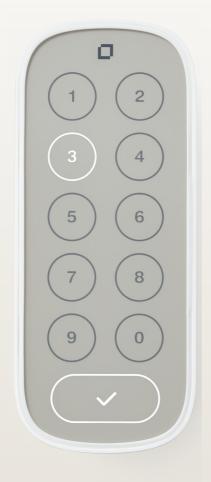

# □ level Keypad

Discreet design. Easy access.

# One Touch Locking

Quickly lock your door by pressing the checkmark button on your way out. Unlock via 4-6 digit code.

#### LED Backlit

(Included)

No need to shine a light, Level Keypad's LED backlighting allows you to easily enter key codes, even in the dark of night.